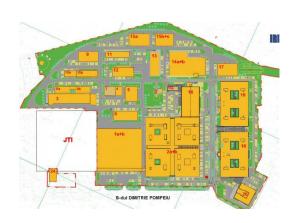

rie Pompeiu blvd.

### **Building information**

| Building status        | Existing    |
|------------------------|-------------|
| Year of reconstruction | 2020        |
| Parking ratio          | 1 / 50 sq m |
| Total building area    |             |

### **Commercial terms**

| Office space*      | after login * |
|--------------------|---------------|
| Parking            | after login * |
| Service charge*    | after login * |
| Minimum lease term | after login * |
| Availability       | after login * |

\* Asking terms for m<sup>2</sup>/month

Available space Building completely leased





# officefinder.ro

### Standard fit-Out

- Air conditioning
- T Suspended ceiling
- Smoke detectors
- 🖄 Reception
- Security
- Switchboard
- Openable windows
- Generator

### Typical floor plan



### Public transport

Metro: M2 Bus: 135, 243, 343, 450, 461 Tram: 16, 36, 5

Contact

& +40 21 302 3400 More information